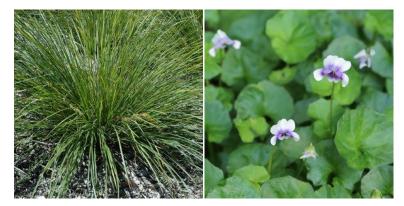

Left to right: Crassula undulatifolia 'Curly Jade',

Left to right: Dianella caerulea 'Breeze', Hardenbergia violacea 'Happy wanderer', Myoporum parvifolium 'Yareena', Rosmarinus officinalis prostrate, Blechnum nudum 'Silver Lady',

Left to right: Lomandra longifolia 'Verday', Viola hederacea,

\* Please note these images are to be considered in conjunction with your plan and are used to give an idea of colours, textures & constructs that will be present in the completed playspace.