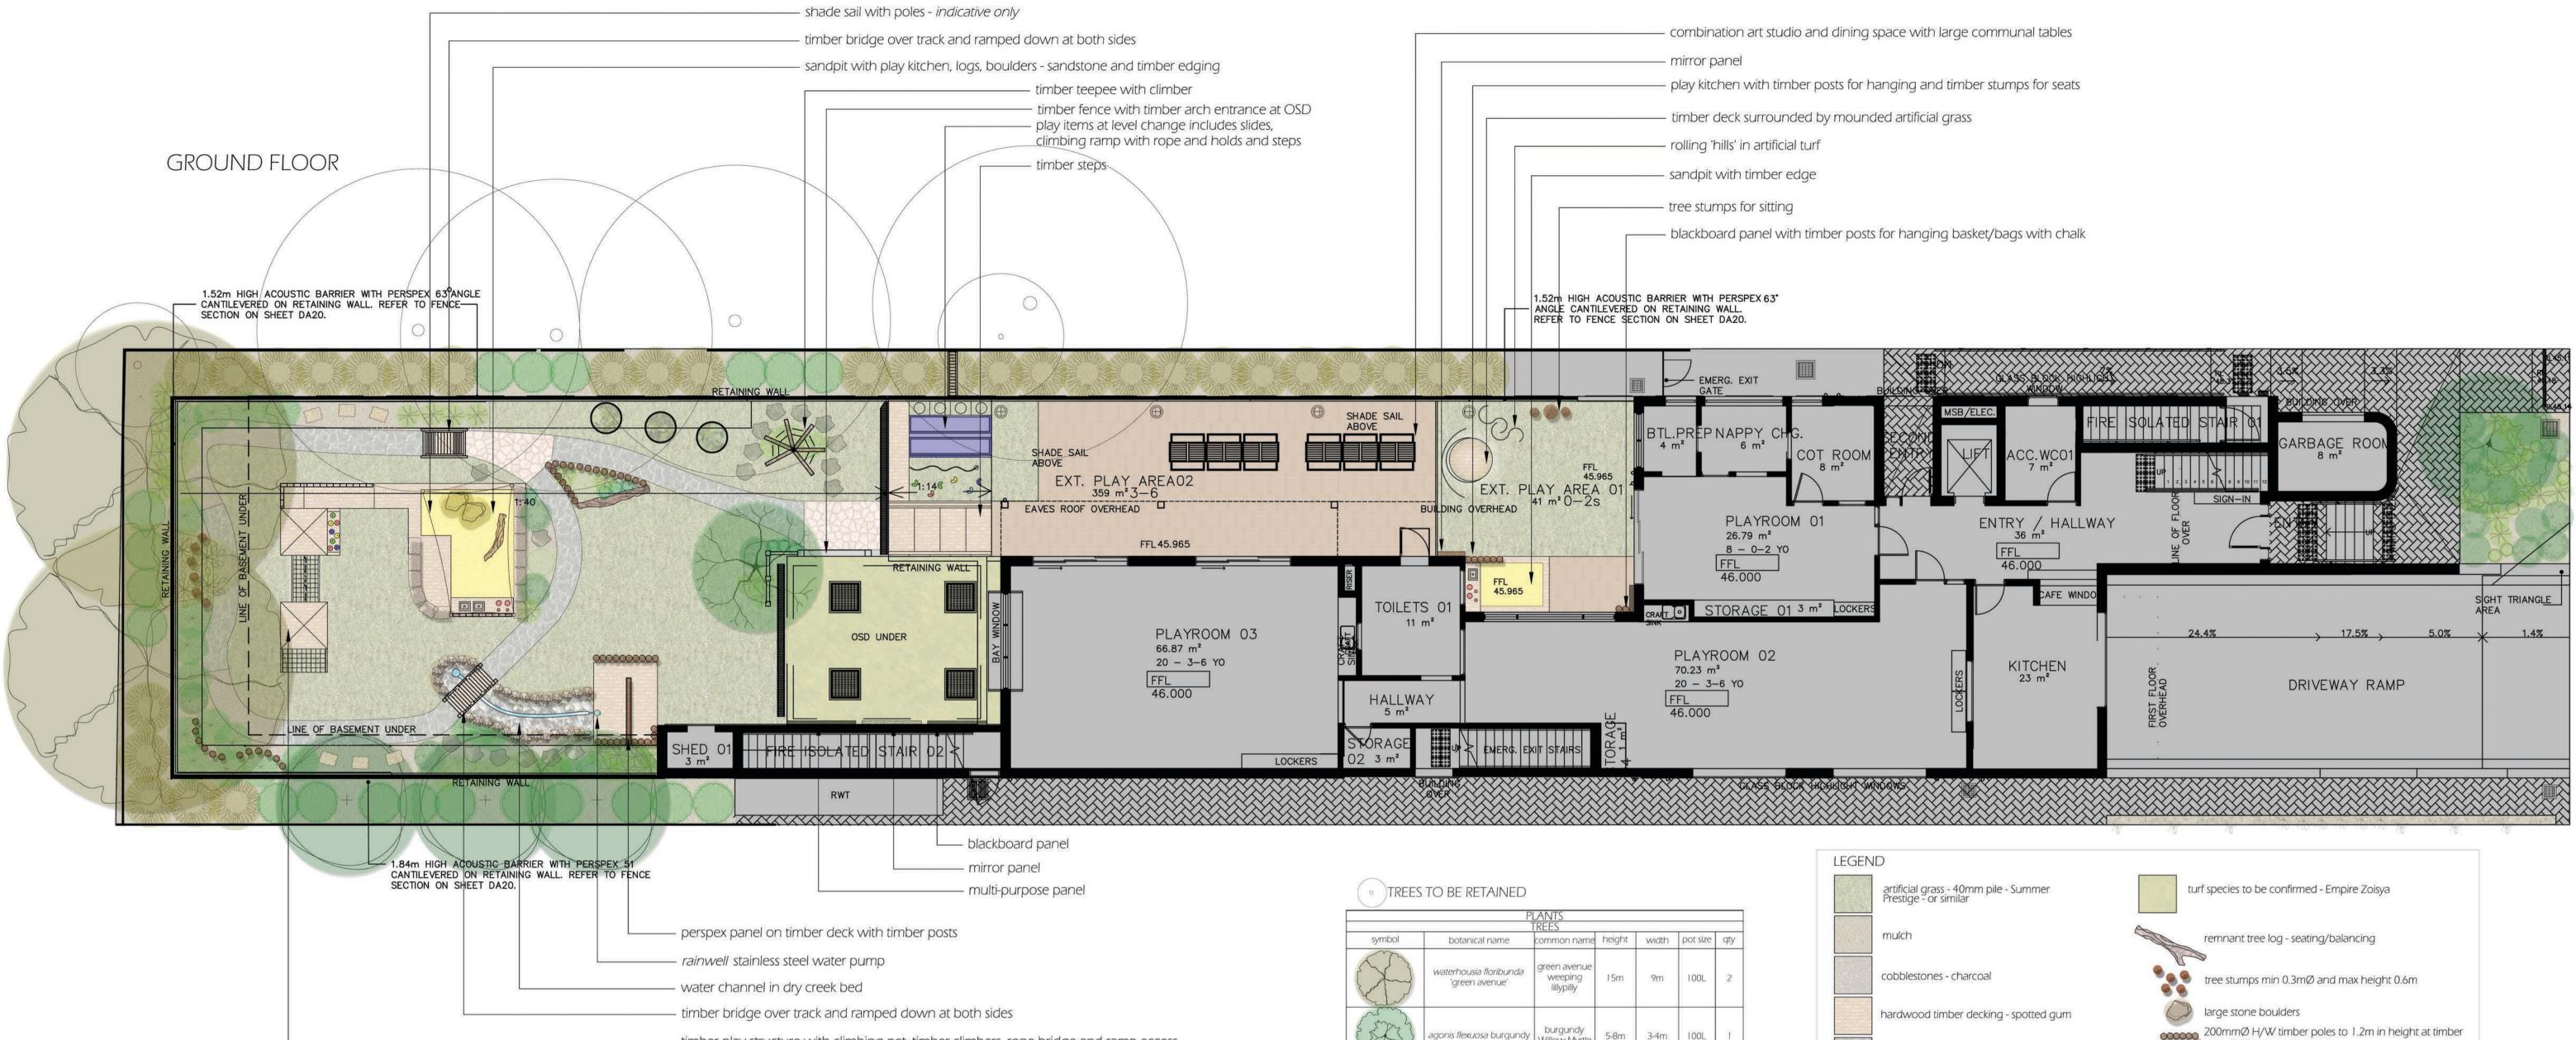

| 0mm pile - Summer<br>ar | turf species to be confirmed - Empire Zoisya                                  |
|-------------------------|-------------------------------------------------------------------------------|
|                         | remnant tree log - seating/balancing                                          |
| harcoal                 | tree stumps min 0.3mØ and max height 0.6m                                     |
| r decking - spotted gum | large stone boulders                                                          |
|                         | 200mmØ H/W timber poles to 1.2m in height at timber deck. 0.30m at garden bed |
| ble paving - arctic     | formboss corten round edible gardens with timber platform                     |
| ng paving               | bluestone crazy pave stepping stones or similar                               |
| nmØ for creek bed       | sandstone boulders for edging and sitting space                               |
|                         | timber poles at random heights of 0.9, 1 and 1.1m                             |

hardenbergia 'happy

wanderer

n/a

0.5m

1-3m 150mm

| EGEND                                                          |                                                                                                 |
|----------------------------------------------------------------|-------------------------------------------------------------------------------------------------|
| artificial grass - 40mm pile - Summer<br>Prestige - or similar | turf species to be confirmed - Empire Zoisya                                                    |
| mulch                                                          | remnant tree log - seating/balancing                                                            |
| cobblestones - charcoal                                        | tree stumps min 0.3mØ and max height 0.6m                                                       |
| hardwood timber decking - spotted gum                          | large stone boulders                                                                            |
| stoneset permeable paving - arctic                             | 200mmØ H/W timber poles to 1.2m in height at timber deck. 0.30m at garden bed                   |
|                                                                | formboss corten round edible gardens with timber platform                                       |
| sandstone flagging paving                                      | bluestone crazy pave stepping stones or similar                                                 |
| pebbles over 50mmØ for creek bed                               | sandstone boulders for edging and sitting space                                                 |
| timber look tiles                                              | timber poles at random heights of 0.9, 1 and 1.1m<br>to act as informal internal edging/fencing |
|                                                                | to act as informal internal edging/fencing                                                      |