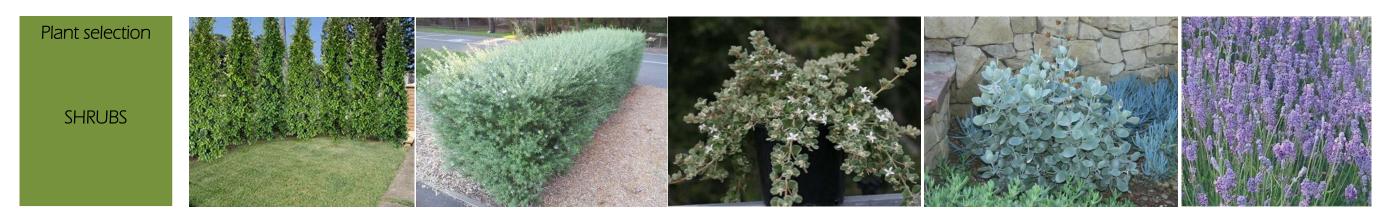

Left to right: Syzygium australe 'Straight and narrow', Westringia fruiticosa 'Blue heaven', Correa alba 'Star showers', Kalanchoe hildebrandtii "Silver Spoons", Lavandula angustifolia ' 'Lavender Lady',