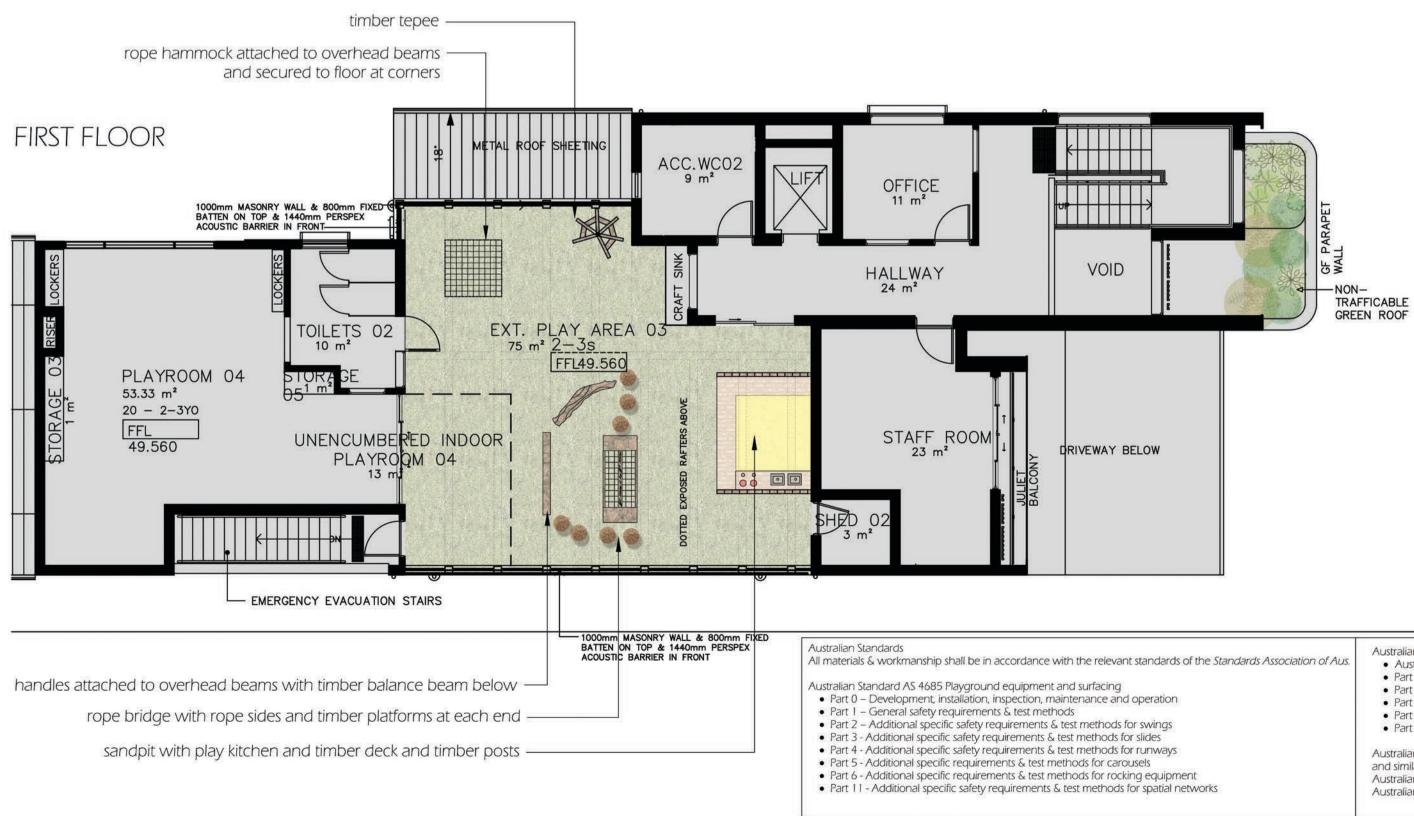

Australian Standard AS 4422: Playground surfacing - Specifications, requirements and test method Australian Standard AS 1428: Design for access and mobility

• Part 1 - General requirements for access - New building work • Part 2 - Enhanced and additional requirements - Building and facilities

• Part 3 - Requirements for children and adolescents with physical disabilities • Part 4 - Means to assist the orientation of people with vision impairment – Tactile ground surface indicators

• Part 5 - Communication for people who are deaf or hearing impaired

Australian and New Zealand Standard AS/NZS 8124 Part 6 (ISO 8124-4:2014, MOD) Safety of toys - Swings, slides and similar activity toys for indoor and outdoor family domestic use Australian and New Zealand Standard AS/NZS ISO 31000: Risk management - Principles and guidelines; Australian Standard TR CEN 17519:2021: Synthetic turf facilities

Left to right: Bamboo teepee seat, Water channel, Remnant logs for seating and balancing, Timber fence with arch entrance, Rope hammock, Rope bridge, Handles attached to beams, Slide, climbing wall and rope climbers upslope,

Timber steps, Timber poles for hanging sensory items e.g. herbs/wind chimes,

Left to right: Artificial turf, Cobblestones – Charcoal, Stoneset – Arctic, Sandstone flagging paving, Timber look tiles, Bluestone pavers, Turf – Zoysia