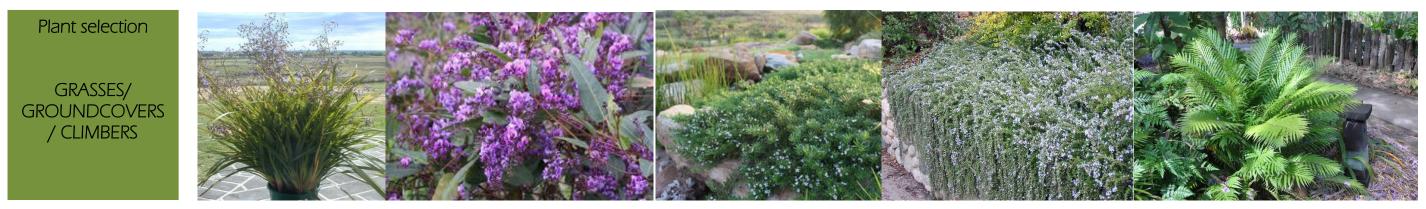

\* Please note these images are to be considered in conjunction with your plan and are used to give an idea of colours, textures & constructs that will be present in the completed playspace.

Left to right: Waterhousia 'Green avenue', Agonis flexuosa 'Burgundy', Elaeocarpus reticulatus 'Prima Donna'

Left to right: Syzygium australe 'Straight and narrow', Westringia fruiticosa 'Blue heaven', Correa alba 'Star showers', Kalanchoe hildebrandtii "Silver Spoons", Lavandula angustifolia ' 'Lavender Lady',

Left to right: Crassula undulatifolia 'Curly Jade',

Left to right: Dianella caerulea 'Breeze', Hardenbergia violacea 'Happy wanderer', Myoporum parvifolium 'Yareena', Rosmarinus officinalis prostrate, Blechnum nudum 'Silver Lady',