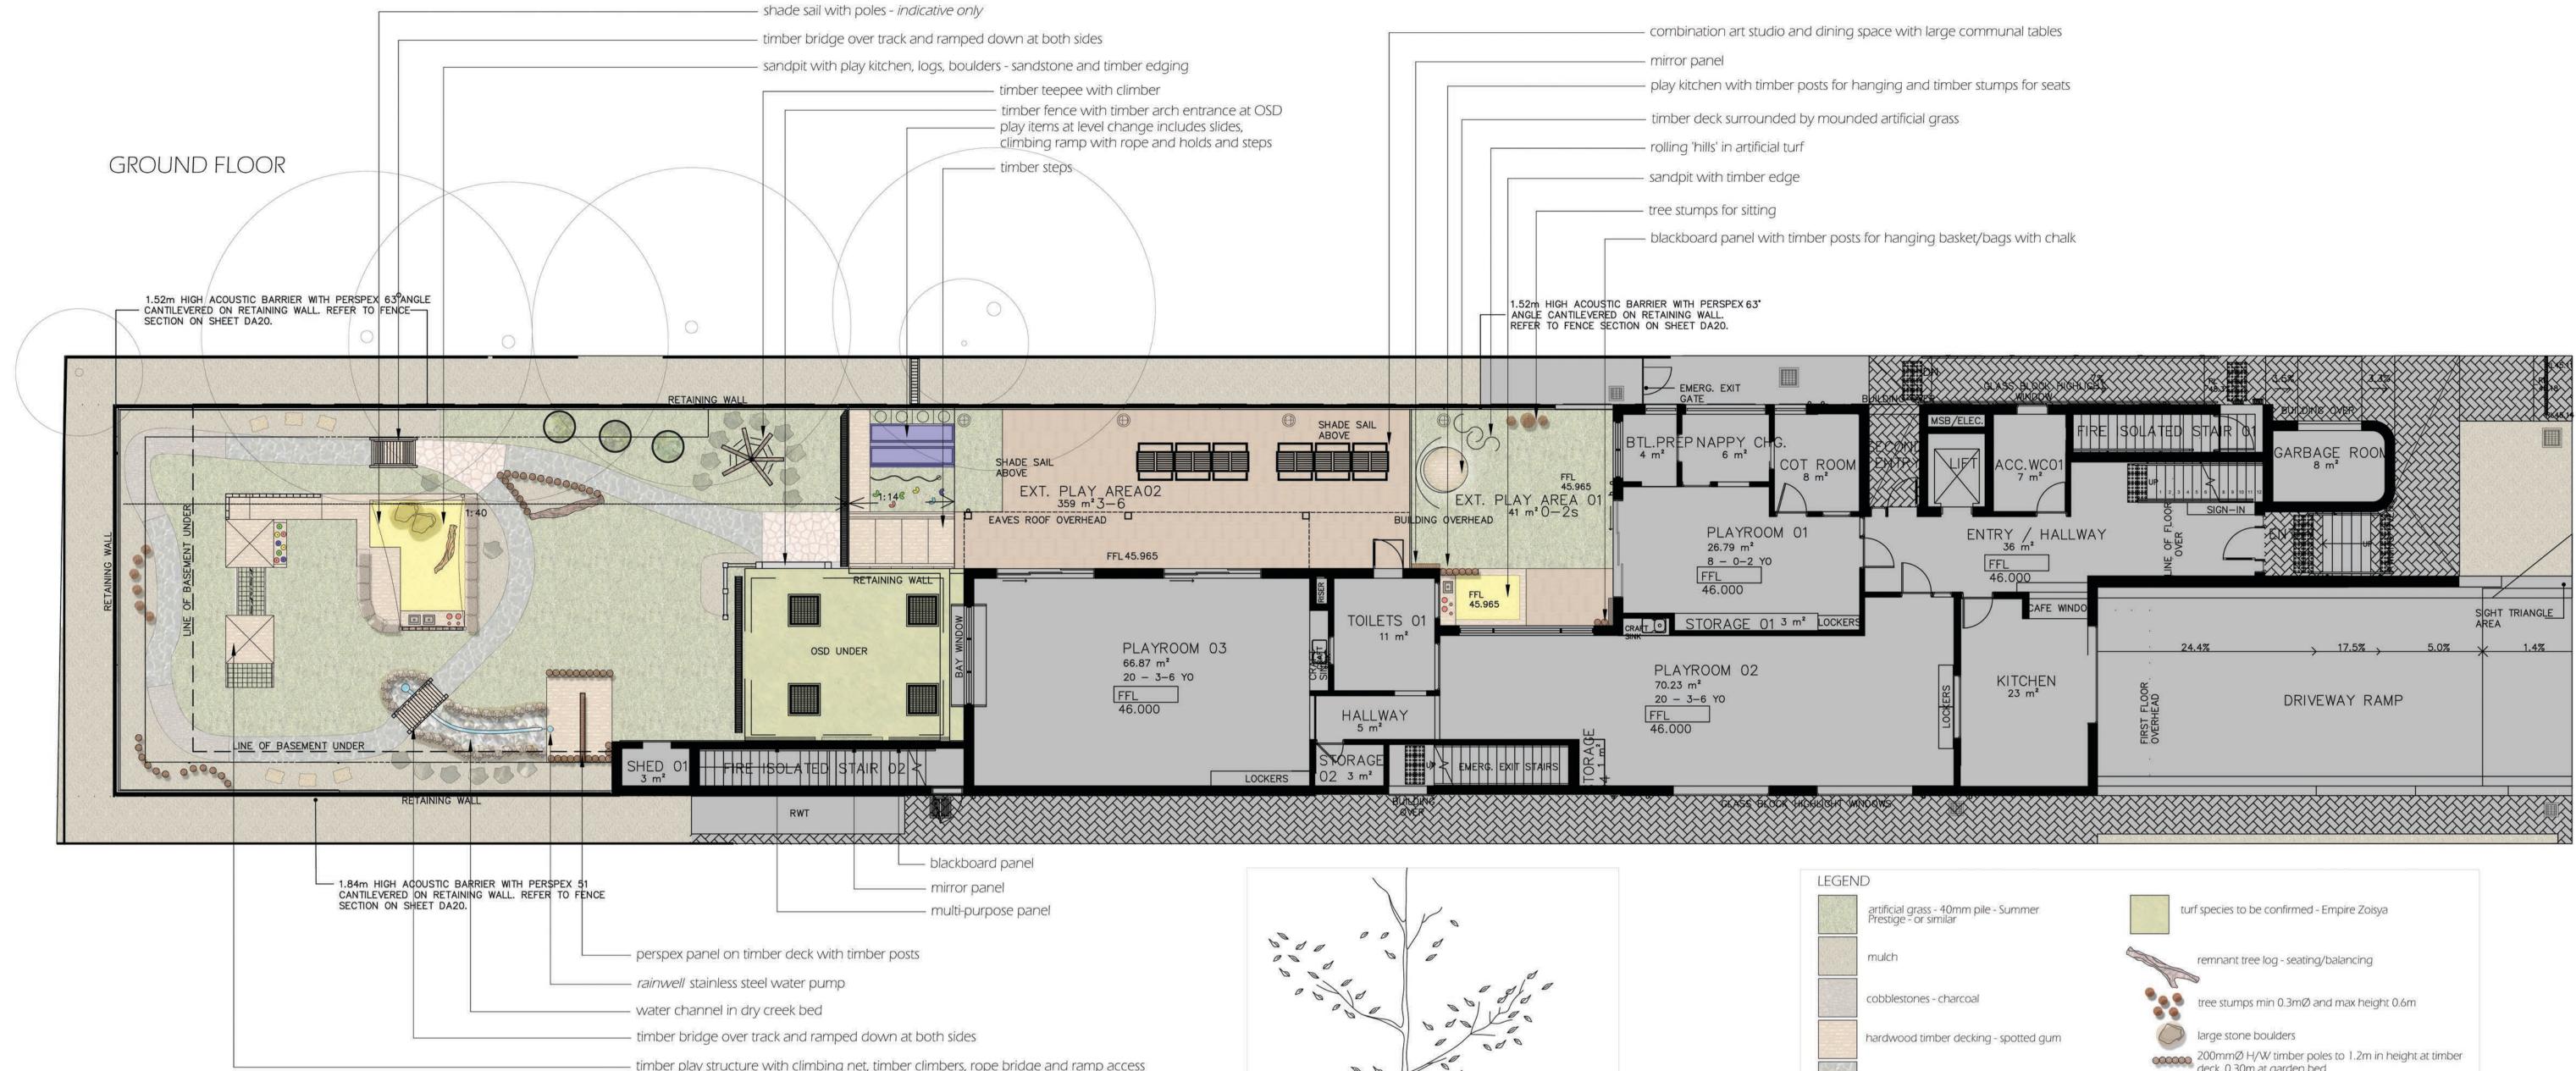

| 0mm pile - Summer<br>ar | turf species to be confirmed - Empire Zoisya                                  |
|-------------------------|-------------------------------------------------------------------------------|
|                         | remnant tree log - seating/balancing                                          |
| harcoal                 | tree stumps min 0.3mØ and max height 0.6m                                     |
| r decking - spotted gum | large stone boulders                                                          |
|                         | 200mmØ H/W timber poles to 1.2m in height at timber deck. 0.30m at garden bed |
| ble paving - arctic     | formboss corten round edible gardens with timber platform                     |
| ng paving               | bluestone crazy pave stepping stones or similar                               |
| nmØ for creek bed       | sandstone boulders for edging and sitting space                               |
|                         | timber poles at random heights of 0.9, 1 and 1.1m                             |

hardenbergia 'happy

wanderer

n/a

0.5m

1-3m 150mm

| EGEND                                                          |                                                                                                 |
|----------------------------------------------------------------|-------------------------------------------------------------------------------------------------|
| artificial grass - 40mm pile - Summer<br>Prestige - or similar | turf species to be confirmed - Empire Zoisya                                                    |
| mulch                                                          | remnant tree log - seating/balancing                                                            |
| cobblestones - charcoal                                        | tree stumps min 0.3mØ and max height 0.6m                                                       |
| hardwood timber decking - spotted gum                          | large stone boulders                                                                            |
| stoneset permeable paving - arctic                             | 200mmØ H/W timber poles to 1.2m in height at timber deck. 0.30m at garden bed                   |
|                                                                | formboss corten round edible gardens with timber platform                                       |
| sandstone flagging paving                                      | bluestone crazy pave stepping stones or similar                                                 |
| pebbles over 50mmØ for creek bed                               | sandstone boulders for edging and sitting space                                                 |
| timber look tiles                                              | timber poles at random heights of 0.9, 1 and 1.1m<br>to act as informal internal edging/fencing |
|                                                                | to act as informal internal edging/fencing                                                      |

Australian Standard AS 4422: Playground surfacing - Specifications, requirements and test method Australian Standard AS 1428: Design for access and mobility

• Part 1 - General requirements for access - New building work • Part 2 - Enhanced and additional requirements - Building and facilities

• Part 3 - Requirements for children and adolescents with physical disabilities • Part 4 - Means to assist the orientation of people with vision impairment – Tactile ground surface indicators

• Part 5 - Communication for people who are deaf or hearing impaired

Australian and New Zealand Standard AS/NZS 8124 Part 6 (ISO 8124-4:2014, MOD) Safety of toys - Swings, slides and similar activity toys for indoor and outdoor family domestic use Australian and New Zealand Standard AS/NZS ISO 31000: Risk management - Principles and guidelines; Australian Standard TR CEN 17519:2021: Synthetic turf facilities