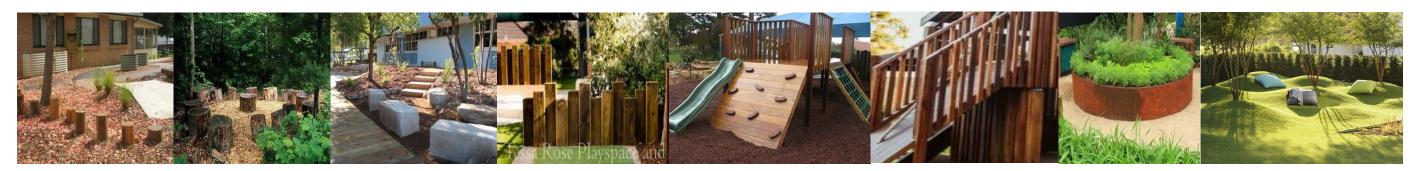

Left to right: Log rounds for climbing, balancing & seating, Boulders for seating, Varied height timber panel screening, Play structure with scramble net, climbing wall, decking, railings and ramp access, Formboss -Corten edible garden – round, Low AG mounds for sitting & rolling etc,

Left to right: Bamboo teepee seat, Water channel, Remnant logs for seating and balancing, Timber fence with arch entrance, Rope hammock, Rope bridge, Handles attached to beams, Slide, climbing wall and rope climbers upslope,