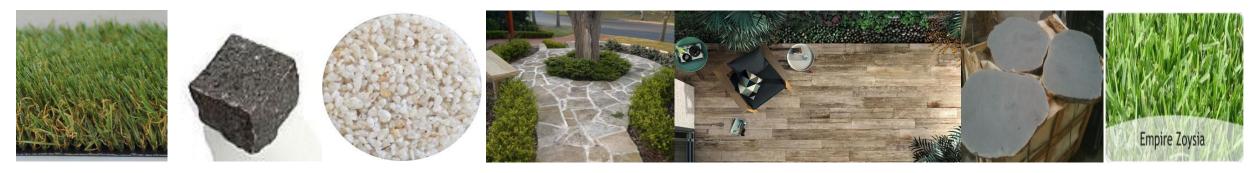

Timber steps, Timber poles for hanging sensory items e.g. herbs/wind chimes,

Left to right: Artificial turf, Cobblestones – Charcoal, Stoneset – Arctic, Sandstone flagging paving, Timber look tiles, Bluestone pavers, Turf – Zoysia