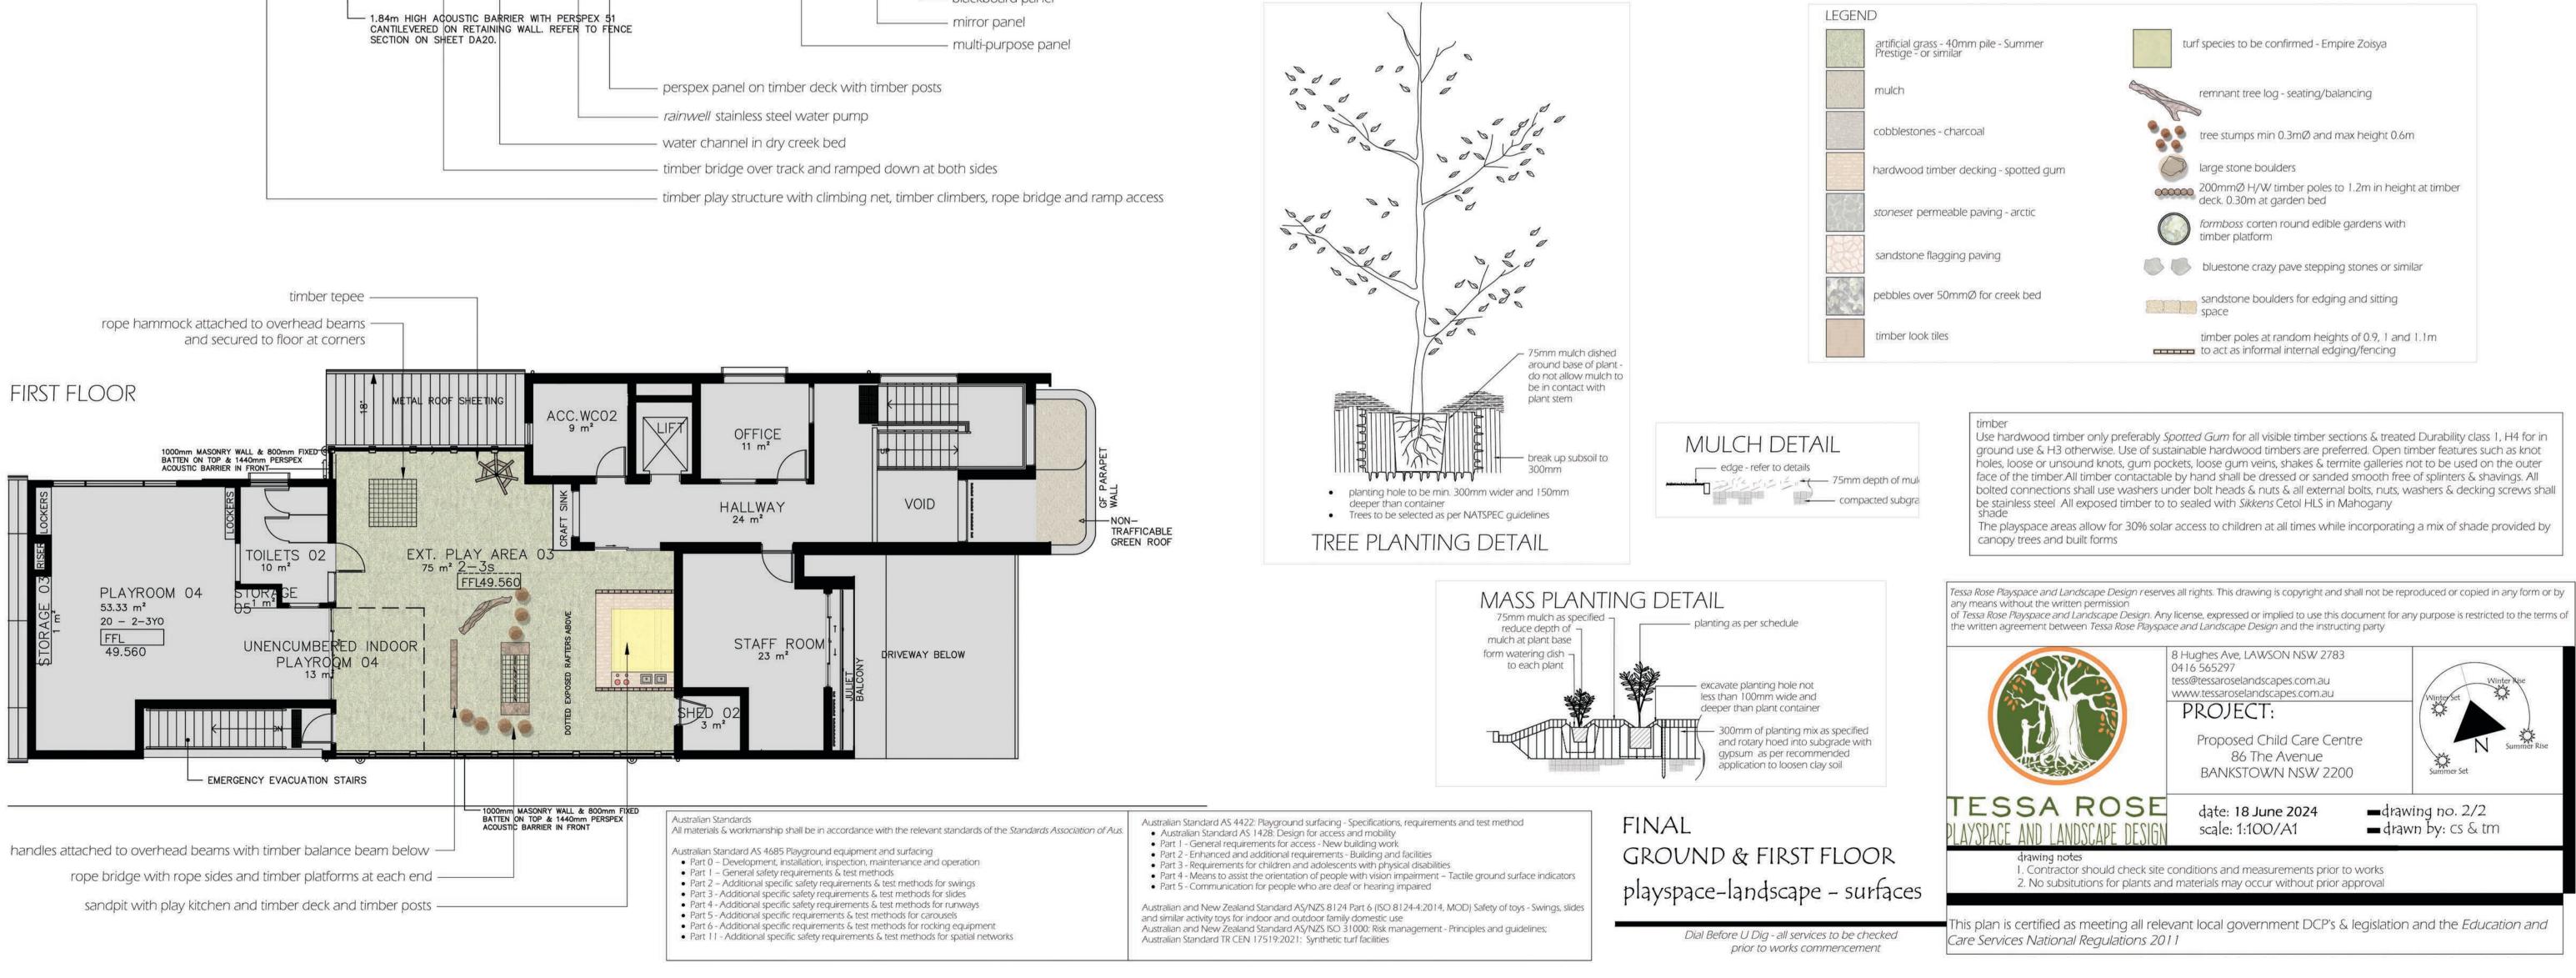

| - |                          |
|---|--------------------------|
|   | NOTES                    |
|   | soil and mulch           |
|   | Use an Australia         |
|   | areas with a mir         |
|   | material substitu        |
|   | Materials which planting |
|   | Plants shall be vi       |
|   | pests, with large        |
|   | on this plan. Plan       |
|   | begins, immedia          |
|   | each individual          |
|   |                          |

Australian Standard AS 4422: Playground surfacing - Specifications, requirements and test method Australian Standard AS 1428: Design for access and mobility

• Part 1 - General requirements for access - New building work • Part 2 - Enhanced and additional requirements - Building and facilities

• Part 3 - Requirements for children and adolescents with physical disabilities • Part 4 - Means to assist the orientation of people with vision impairment – Tactile ground surface indicators

• Part 5 - Communication for people who are deaf or hearing impaired

Australian and New Zealand Standard AS/NZS 8124 Part 6 (ISO 8124-4:2014, MOD) Safety of toys - Swings, slides and similar activity toys for indoor and outdoor family domestic use Australian and New Zealand Standard AS/NZS ISO 31000: Risk management - Principles and guidelines; Australian Standard TR CEN 17519:2021: Synthetic turf facilities

## FINAL **GROUND & FIRST FLOOR** playspace-landscape - plants

Dial Before U Dig - all services to be checked prior to works commencement

ian Standard planter mix with low phosphorus for where natives have been specified & other good quality soil mix in other in of 5% OM - mulch - Use mulch with material size greater than 15mm only - recommend Euchy Mulch tutions

h are not available or cannot be reasonably provided for the works may be substituted in consultation with the client

vigorous, well established, hardened off, of good form consistent with the species or variety, free from disease & insect healthy root systems & no evidence of having been restricted or damage .All plants to be planted in locations specified anting holes to be twice the pot size & all soil to loosely fill the planting hole. Plants must be watered before planting iately after planting and on a continual basis thereafter until established. Construct a watering basin around the base of I planted tree

Tessa Rose Playspace and Landscape Design reserves all rights. This drawing is copyright and shall not be reproduced or copied in any form or by any means without the written permission of Tessa Rose Playspace and Landscape Design. Any license, expressed or implied to use this document for any purpose is restricted to the terms of the written agreement between Tessa Rose Playspace and Landscape Design and the instructing party

|                                                                                                                                                                             | 8 Hughes Ave, LAWSON NSW 2783<br>0416 565297<br>tess@tessaroselandscapes.com.au<br>www.tessaroselandscapes.com.au<br><b>PROJECT:</b><br>Proposed Child Care Centre<br>86 The Avenue<br>BANKSTOWN NSW 2200 | Winter Set<br>Winter Set<br>Summer Rise |  |  |  |  |  |
|-----------------------------------------------------------------------------------------------------------------------------------------------------------------------------|-----------------------------------------------------------------------------------------------------------------------------------------------------------------------------------------------------------|-----------------------------------------|--|--|--|--|--|
| LAYSPACE AND LANDSCAPE DESIGN                                                                                                                                               |                                                                                                                                                                                                           | drawing no. 1/2<br>drawn by: cs & tm    |  |  |  |  |  |
| drawing notes<br>1. Contractor should check site conditions and measurements prior to works<br>2. No subsitutions for plants and materials may occur without prior approval |                                                                                                                                                                                                           |                                         |  |  |  |  |  |
| his plan is cortified as mosting all rela                                                                                                                                   | want local coverament DCP's Classist                                                                                                                                                                      | ation and the Education and             |  |  |  |  |  |

nis plan is certified as meeting all relevant local government DCP's & legislation and the Education and Care Services National Regulations 2011

Left to right: : Sandstone edged sandpit with building platforms, Dry creek bed, Timber bridge, Blackboard panel, Perspex easel panel, Multipurpose panel, Rainwell - Stainless steel pump, Outdoor kitchen,