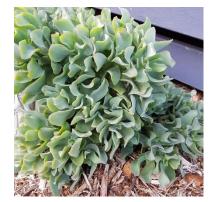

Left to right: Crassula undulatifolia 'Curly Jade',

Left to right: Dianella caerulea 'Breeze', Hardenbergia violacea 'Happy wanderer', Myoporum parvifolium 'Yareena', Rosmarinus officinalis prostrate, Blechnum nudum 'Silver Lady',