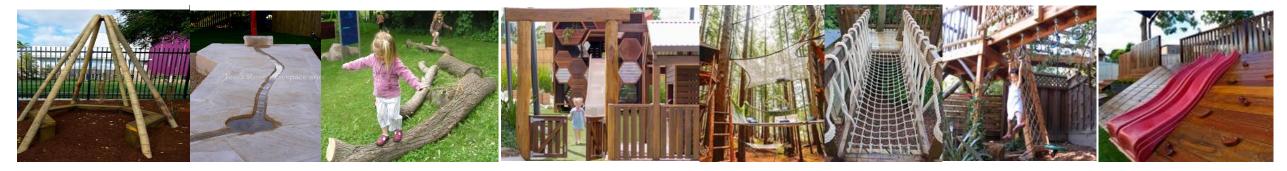

Left to right: Bamboo teepee seat, Water channel, Remnant logs for seating and balancing, Timber fence with arch entrance, Rope hammock, Rope bridge, Handles attached to beams, Slide, climbing wall and rope climbers upslope,