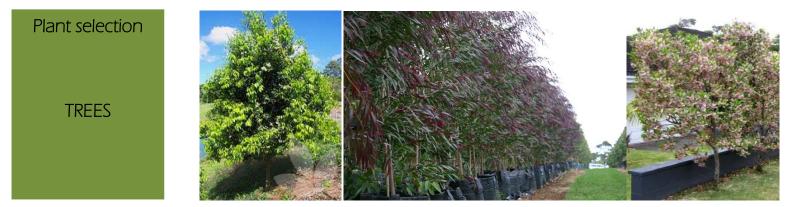

\* Please note these images are to be considered in conjunction with your plan and are used to give an idea of colours, textures & constructs that will be present in the completed playspace.

Left to right: Waterhousia 'Green avenue', Agonis flexuosa 'Burgundy', Elaeocarpus reticulatus 'Prima Donna'